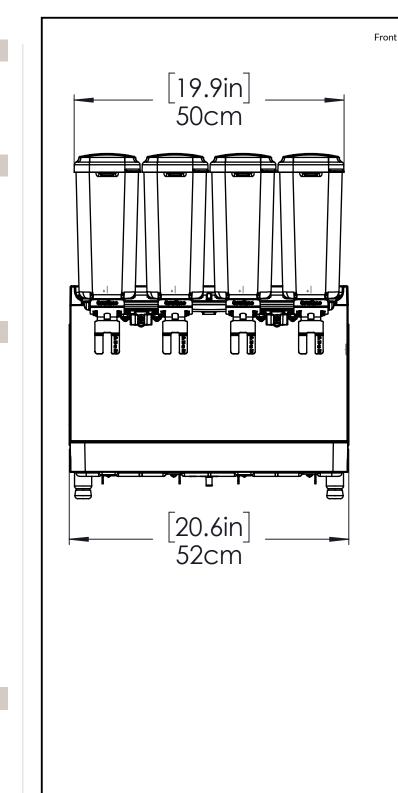

#### **Key Information:**

Number of bowls: Bowl's capacity: Control board: Dimensions, Width: Dimensions, Depth: Dimensions, Height: Net weight: