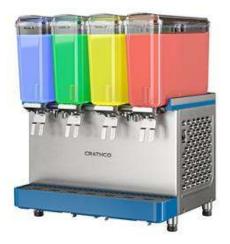

## **Bubbler Classic Pro 4x9 lt, R290**

### **General Features**

CLASSIC PRO 4x9 is a cold drink premix dispenser, compact size, with 4x9 liters capacity tanks.

The machine cools and dispenses ready-made drinks to be poured inside the bowl such as fresh juices, teas, cocktails, flavored water etc..

### **Specifications**

- Agitation function for fresh juices, coffees, or teas with minimal foaming system.
- Easy-off bowl release system for faster and easier assembly and disassembly.
- User friendly design enables machine to dispense product till the very last drop.
- Dispense 4 flavors in (4) 9 L easy-clean bowls with 23 cm cup clearance.
- Suitable for cups up to 8 inch height (20 cm)
- Appealing cold drink dispenser equipped with 4 bowls, 9 litres each